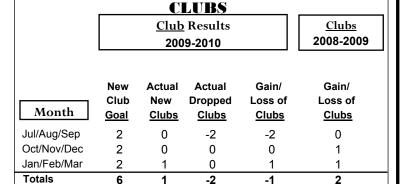

40

20

0

-20

-40

-60

Jul/Aug/Sep

Current Year

# Gender Comparison 2009-2010

Oct/Nov/Dec

Jan/Feb/Mar

Previous Year