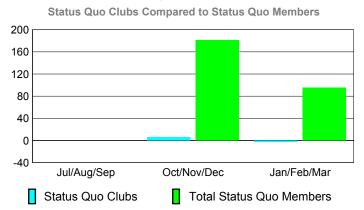

40

20

0

-20

-40

-60

Jul/Aug/Sep

Current Year



### GMT: Adv K G RAMA KRISHNA MUR Location: REP OF SRI LANKA GMT CA: 6



## **Club Results 2009-2010** Goal, New, Dropped, Gain/Loss 2 1.5 0.5 -0.5 -1 -1.5 -2 Jul/Aug/Sep Oct/Nov/Dec Jan/Feb/Mar Goal Actual Gain Loss C Dropped



### YTD Status Quo Clubs 2009-2010



#### **MEMBERSHIP Membership** Results <u>Membership</u> 2009-2010 2008-2009 Net Actual Actual Gain/ Gain/ Memb New Dropped Loss of Loss of Month Goal Memb Memb Memb **Memb** Jul/Aug/Sep -166 -53 26 80 113 Oct/Nov/Dec 125 21 -75 -54 -15 Jan/Feb/Mar 125 -22 43 37 65 Totals 330 199 -263 -64 48



# Gender Comparison 2009-2010

Oct/Nov/Dec

Jan/Feb/Mar

Previous Year