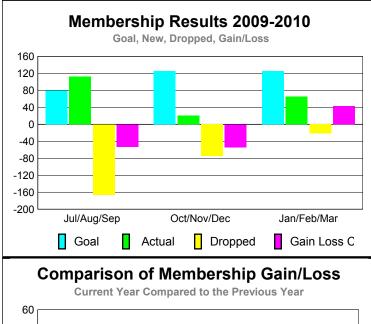

#### **MEMBERSHIP Membership** Results <u>Membership</u> 2009-2010 2008-2009 Net Actual Actual Gain/ Gain/ Memb New Dropped Loss of Loss of Month Goal Memb Memb Memb **Memb** Jul/Aug/Sep -166 -53 26 80 113 Oct/Nov/Dec 125 21 -75 -54 -15 Jan/Feb/Mar 125 -22 43 37 65 Totals 330 199 -263 -64 48