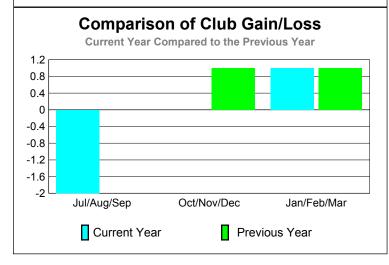

## **Club Results 2009-2010** Goal, New, Dropped, Gain/Loss 2 1.5 0.5 -0.5 -1 -1.5 -2 Jul/Aug/Sep Oct/Nov/Dec Jan/Feb/Mar Goal Actual Gain Loss C Dropped